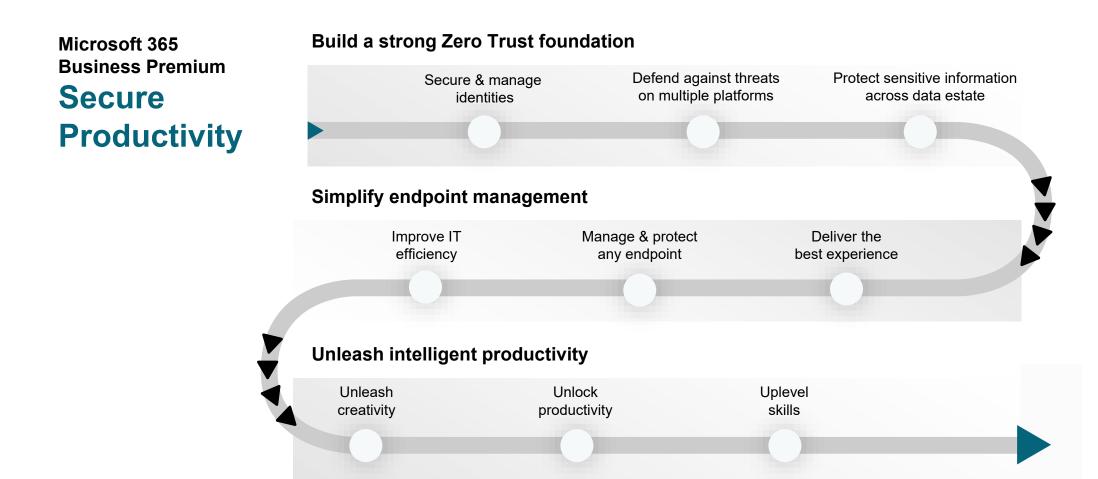

# Get Al-ready with Microsoft 365 Business Premium in three simple steps

- **Set up a strong Zero Trust foundations** Verify explicitly, use least privilege access, and assume breach.
- Streamline endpoint management Protect, manage, and support all endpoints and apps.
- **Supercharge productivity** Get more done in less time and with less hassle with the power of AI.

# Build your foundation for the next generation of AI with Microsoft 365 Business Premium today.

Available in the coming months, Microsoft 365 Copilot\* will unleash creativity, unlock productivity, and uplevel skills – stay tuned for more details coming soon.